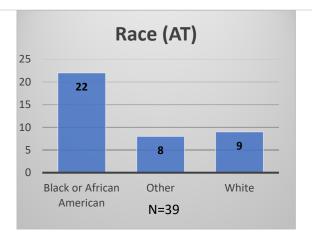

## Daily Data Dashboard – February 3, 2023 Demographics for JTDC Population Friday Morning Midnight Count

Total # of probation Involved youth<sup>1</sup>: 1,080











<sup>&</sup>lt;sup>1</sup> Probation Active: Any youth who is pending sentencing with an active social history, has been formally placed on probation or supervision with Cook County Juvenile Probation on the date of the report.

<sup>\*</sup>Age, Gender and Race for Criminal Court population (N=1) is not represented in this report. Data sources: cFive Supervisor – Probation Population and RMIS – JTDC Population

## Daily Data Dashboard – February 3, 2023 Demographics for JTDC Population Friday Morning Midnight Count