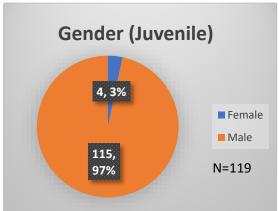

<sup>\*</sup>Age, Gender and Race for Criminal Court population (N=1) is not represented in this report. Data sources: cFive Supervisor – Probation Population and RMIS – JTDC Population