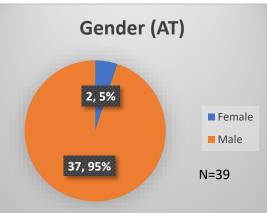

## Daily Data Dashboard – February 3, 2023 Demographics for JTDC Population Friday Morning Midnight Count

Total # of probation Involved youth<sup>1</sup>: 1,080











<sup>&</sup>lt;sup>1</sup> Probation Active: Any youth who is pending sentencing with an active social history, has been formally placed on probation or supervision with Cook County Juvenile Probation on the date of the report.

<sup>\*</sup>Age, Gender and Race for Criminal Court population (N=1) is not represented in this report. Data sources: cFive Supervisor – Probation Population and RMIS – JTDC Population

## Daily Data Dashboard – February 3, 2023 Demographics for JTDC Population Friday Morning Midnight Count