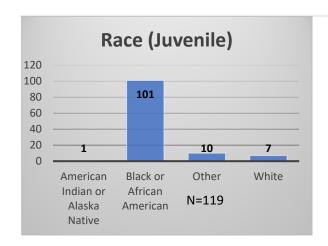

## Daily Data Dashboard – February 3, 2023 Demographics for JTDC Population Friday Morning Midnight Count

Total # of probation Involved youth<sup>1</sup>: 1,080











<sup>&</sup>lt;sup>1</sup> Probation Active: Any youth who is pending sentencing with an active social history, has been formally placed on probation or supervision with Cook County Juvenile Probation on the date of the report.

<sup>\*</sup>Age, Gender and Race for Criminal Court population (N=1) is not represented in this report. Data sources: cFive Supervisor – Probation Population and RMIS – JTDC Population

## Daily Data Dashboard – February 3, 2023 Demographics for JTDC Population Friday Morning Midnight Count