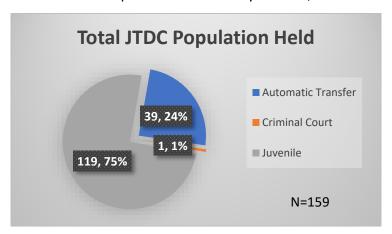

<sup>\*</sup>Age, Gender and Race for Criminal Court population (N=1) is not represented in this report. Data sources: cFive Supervisor – Probation Population and RMIS – JTDC Population