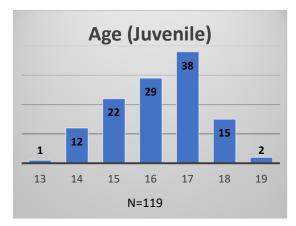

<sup>\*</sup>Age, Gender and Race for Criminal Court population (N=1) is not represented in this report. Data sources: cFive Supervisor – Probation Population and RMIS – JTDC Population