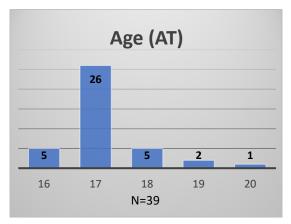

<sup>\*</sup>Age, Gender and Race for Criminal Court population (N=1) is not represented in this report. Data sources: cFive Supervisor – Probation Population and RMIS – JTDC Population